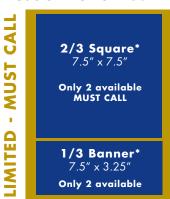

Home Show: Springfield EXPO, January 31 - February 2 • Parade Homes: June 20-22 & 27-29

Home Remodeling Show: Springfield Fairgrounds E\*Plex, Mid-October

| AD SIZE (All Color)                                   | Early Bird                      | Sleepy Bird                | Late Bird*                                           |
|-------------------------------------------------------|---------------------------------|----------------------------|------------------------------------------------------|
| √ (Rese                                               | rve by Sept 20 - Pay by Nov 20) | (Reserve and Pay by Nov 1) | (Reserve by Dec 1 - Pay by January 1)                |
| □ 1/6 Horizontal □ 1/6 Tall                           | \$465                           | \$500                      | \$550                                                |
| ☐ 1/3 Square ☐ 1/3 Tall                               | \$697                           | \$750                      | \$825                                                |
| ☐ 1/3 Banner (LIMITED - 2 available)                  | \$744                           | \$800                      | \$880                                                |
| ☐ 1/2 Horizontal                                      | \$1,004                         | \$1,080                    | \$1,188                                              |
| ☐ Island 1/2 (Tall)                                   | \$1,046                         | \$1,125                    | \$1,238                                              |
| □ 2/3 Tall                                            | \$1,162                         | \$1,250                    | \$1,375                                              |
| ☐ 2/3 Square (LIMITED - 2 available)                  | \$1,209                         | \$1,300                    | \$1,430                                              |
| ☐ Full Page Other                                     | \$1,404                         | \$1,510                    | \$1,661                                              |
| PREMIUM AD SPACE* Page #1 \$1.865 Must call for avail |                                 |                            | over. Call 417.881.3711 to make credit card payment. |

## **AD SIZE SAMPLES**

Trim Size (physical page size) = 8.5x11 • Live Area (text area) = 7.5x10 • Bleed (no white border) = 8.65x 11.15)

Mail, Fax, Email or Call in your reservation. EM: Aaron@HBAmagazine.com PH: 417.881.3711