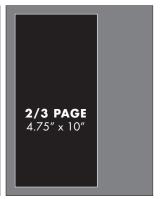

## **AD SIZE SAMPLES**

Trim Size (physical page size) = 8.5x11 • Live Area (text area) = 7.5x10 • Bleed (no white border) = 8.65x 11.15)

Mail, Fax, Email or Call in your reservation. EM: Aaron@HBAmagazine.com PH: 417.881.3711