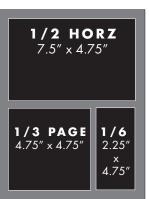

## **AD SIZE SAMPLES**

Trim Size (physical page size) = 8.5x11 • Live Area (text area) = 7.5x10 • Bleed (no white border) = 8.65x 11.15)

Mail, Fax, Email or Call in your reservation. EM: Aaron@HBAmagazine.com PH: 417.881.3711