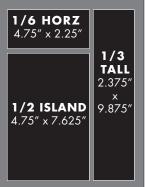

## **AD SIZE SAMPLES**

Trim Size (physical page size) = 8.5x11 • Live Area (text area) = 7.5x10 • Bleed (no white border) = 8.65x 11.15)

Mail, Fax, Email or Call in your reservation. EM: Aaron@HBAmagazine.com PH: 417.881.3711