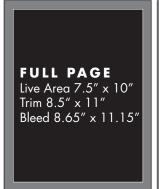

## **AD SIZE SAMPLES**

Trim Size (physical page size) = 8.5x11 • Live Area (text area) = 7.5x10 • Bleed (no white border) = 8.65x 11.15)

Mail, Fax, Email or Call in your reservation. EM: Aaron@HBAmagazine.com PH: 417.881.3711